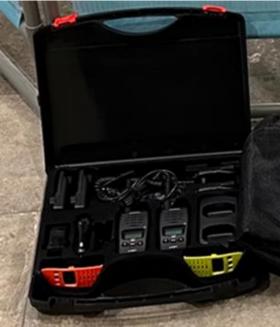

#### 5. TWO-WAY RADIO (WALKIE TALKIES)

The Two-Way Radios are to provide Technicians on Modernisation and New Installation sites with an additional communication device and as an alternative to mobile phones which sometimes may not work due to poor reception which is often a characteristic in elevator shafts and pits.

- The Two-Way Radios should be used to allow Technicians to communicate with each other when not in audible or direct visual contact with each other.
- The Two-Way Radios should be used to enable the Technicians to communicate with other
  critical information including their whereabouts and location on site and to coordinate
  sequencing and activities of work including the movement and energisation of elevator
  equipment.

**Two-Way Radios** 