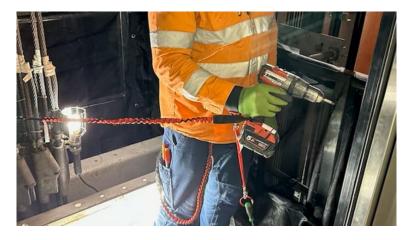

#### 4. GRIPPS RIGGERS TRADE KIT (LANYARDS & BUNGIE CORDS)

The Gripps Riggers Trade Kit is a 17-piece set of lanyards and bungie cords and is to be used to secure tools and items being used on the car top to stop them from falling over the side car top down the shaft and pit below.

- The bungle cords and lanyards are secured to the tool or item and then anchored to either the Technician (to their belt or wrist) or to the car top structure or guard rail to arrest their fall in the event they are dropped or knocked over the side of the car top.
- Examples of items secured with these lanyards and bungie cords include hand and power tools such as spanners, shifters, screw drivers, drills etc.

Tool Lanyards and Bungie Cords used to secure hand and power tools to the Technician or Car Top