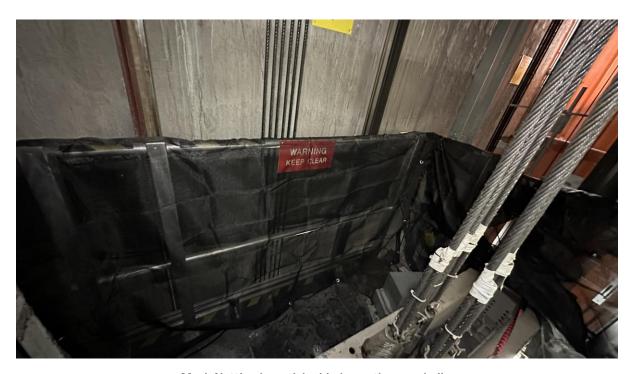

#### 3. TOP OF CAR GUARDRAIL MESH NETTING

The Mesh Netting is to be used to cover existing guardrails to stop objects that are stored or being used on the car top from falling through, above or underneath the top and mid-rails and toe-guard and over the edge of the car top to the open shaft below.

- 4 x mesh nets are provided with each kit and can be used to secure the spaces between the horizontal guardrails on four sides of each elevator car. Note most top of cars do not have guardrails on all four sides given they are required only when there is a greater than 300mm clearance between the shaft wall and the perimeter edge of the car top.
- Each piece of mesh is sized 2.5m x 2.0m (length x width).
- The length (2.5m) is sufficient to accommodate all elevator car length sizes.
- The width (2.0m) is sufficient to enable the mesh netting to be hung and folded over the guardrail (doubled over) with the height of the guardrails being <1.1m. This width ensures that all gaps between the top rail, mid rail and toe guard are covered.
- The mesh netting is fitted with plastic clips / fasteners around the outer edge to enable the mesh netting to be clipped or secured back onto itself or onto the guardrails directly.

Mesh Netting hung / doubled over the guardrails.

Mesh Netting hung / doubled over the guardrails.