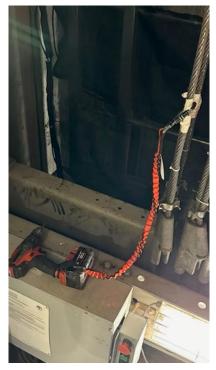

#### 4. GRIPPS RIGGERS TRADE KIT (LANYARDS & BUNGIE CORDS)

The Gripps Riggers Trade Kit is a 17-piece set of lanyards and bungie cords and is to be used to secure tools and items being used on the car top to stop them from falling over the side car top down the shaft and pit below.

- The bungle cords and lanyards are secured to the tool or item and then anchored to either the Technician (to their belt or wrist) or to the car top structure or guard rail to arrest their fall in the event they are dropped or knocked over the side of the car top.
- Examples of items secured with these lanyards and bungie cords include hand and power tools such as spanners, shifters, screw drivers, drills etc.

Tool Lanyards and Bungie Cords used to secure hand and power tools to the Technician or Car Top