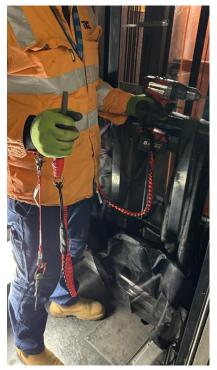

#### 4. GRIPPS RIGGERS TRADE KIT (LANYARDS & BUNGIE CORDS)

The Gripps Riggers Trade Kit is a 17-piece set of lanyards and bungie cords and is to be used to secure tools and items being used on the car top to stop them from falling over the side car top down the shaft and pit below.

- The bungle cords and lanyards are secured to the tool or item and then anchored to either the Technician (to their belt or wrist) or to the car top structure or guard rail to arrest their fall in the event they are dropped or knocked over the side of the car top.
- Examples of items secured with these lanyards and bungie cords include hand and power tools such as spanners, shifters, screw drivers, drills etc.

Tool Lanyards and Bungie Cords used to secure hand and power tools to the Technician or Car Top