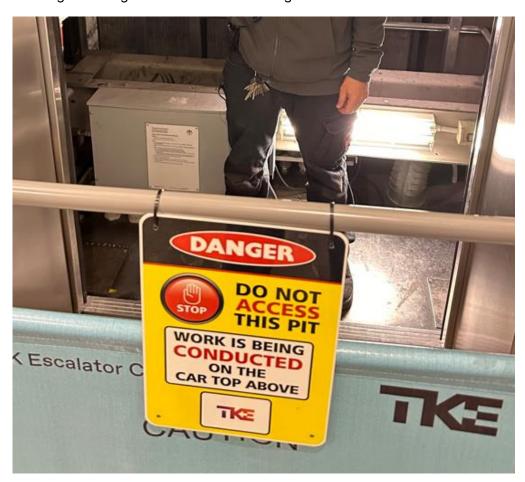

#### "Danger - Do Not Access this Pit" Signage

- The "Danger Do Not Access this Pit" signage is to be used to <u>restrict access to the</u> <u>elevator pit or lower levels in the shaft</u>.
- This is to be used when work is taking place above on the car top or in the upper levels of the shaft.
- The signage is to be positioned in a <u>highly visible area on the lower-level access point</u> to warn others that work is taking place above this area.
- The signage should be <u>secured</u> with cable ties or fixed to either the barricading, shaft hoarding or landing doors on the lower landing level.

Lower Level / Pit Danger Signage