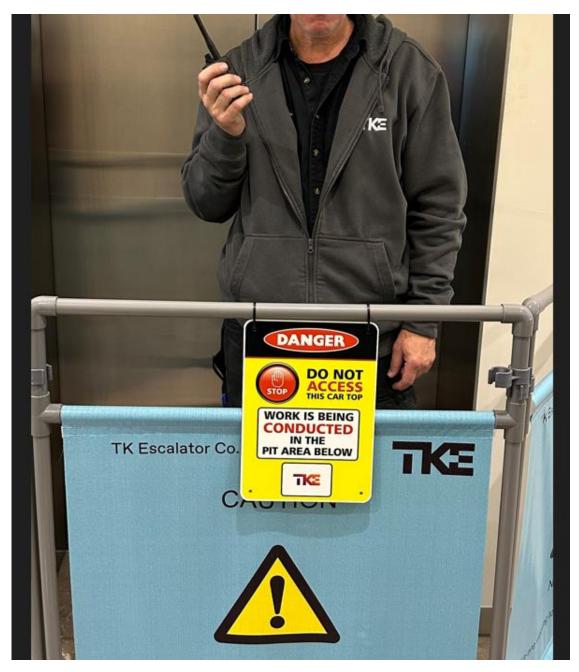

#### "Danger - Do Not Access this Car Top" Signage

- The "Danger Do Not Access this Car Top" signage is to be used to <u>restrict access to the top of the elevator car or upper levels of the shaft.</u>
- This is to be used when work is taking place below in the elevator pit or lower levels of the shaft.
- The signage is to be positioned in a <u>highly visible area on the upper-level access point</u> to warn others that work is taking place below this area.
- The signage should be <u>secured</u> with cable ties or fixed to either the barricading, shaft hoarding or landing doors on the upper landing level.

Upper Level / Car Top Danger Signage