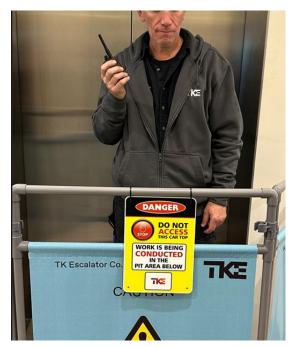

#### "Danger - Do Not Access this Car Top" Signage

- The "Danger Do Not Access this Car Top" signage is to be used to <u>restrict access to the top of the elevator car or upper levels of the shaft.</u>
- This is to be used when work is taking place below in the elevator pit or lower levels of the shaft.
- The signage is to be positioned in a <u>highly visible area on the upper-level access point</u> to warn others that work is taking place below this area.
- The signage should be <u>secured</u> with cable ties or fixed to either the barricading, shaft hoarding or landing doors on the upper landing level.

Upper Level / Car Top Danger Signage