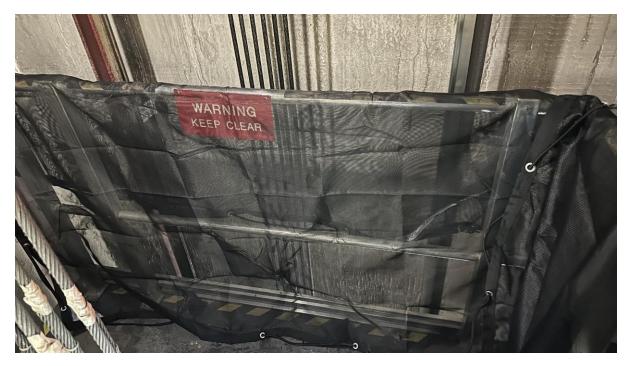

#### 3. TOP OF CAR GUARDRAIL MESH NETTING

The Mesh Netting is to be used to cover existing guardrails to stop objects that are stored or being used on the car top from falling through, above or underneath the top and mid-rails and toe-guard and over the edge of the car top to the open shaft below.

- 4 x mesh nets are provided with each kit and can be used to secure the spaces between the horizontal guardrails on four sides of each elevator car. Note most top of cars do not have guardrails on all four sides given they are required only when there is a greater than 300mm clearance between the shaft wall and the perimeter edge of the car top.
- Each piece of mesh is sized 2.5m x 2.0m (length x width).
- The length (2.5m) is sufficient to accommodate all elevator car length sizes.
- The width (2.0m) is sufficient to enable the mesh netting to be hung and folded over the guardrail (doubled over) with the height of the guardrails being <1.1m. This width ensures that all gaps between the top rail, mid rail and toe guard are covered.
- The mesh netting is fitted with plastic clips / fasteners around the outer edge to enable the mesh netting to be clipped or secured back onto itself or onto the guardrails directly.

Mesh Netting hung / doubled over the guardrails.

Mesh Netting hung / doubled over the guardrails.