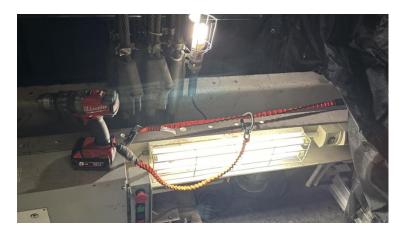

#### 4. GRIPPS RIGGERS TRADE KIT (LANYARDS & BUNGIE CORDS)

The Gripps Riggers Trade Kit is a 17-piece set of lanyards and bungie cords and is to be used to secure tools and items being used on the car top to stop them from falling over the side car top down the shaft and pit below.

- The bungle cords and lanyards are secured to the tool or item and then anchored to either the Technician (to their belt or wrist) or to the car top structure or guard rail to arrest their fall in the event they are dropped or knocked over the side of the car top.
- Examples of items secured with these lanyards and bungie cords include hand and power tools such as spanners, shifters, screw drivers, drills etc.

Tool Lanyards and Bungie Cords used to secure hand and power tools to the Technician or Car Top