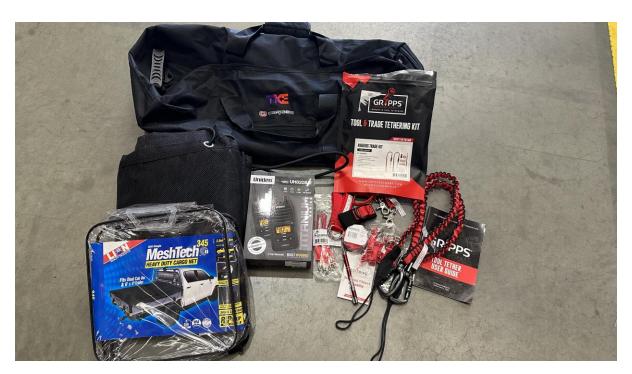

#### 1. SHAFT SAFETY KIT BAG

The Shaft Safety Kit Bag is designed as a one stop kit to hold and store all equipment designed to minimise the risk of TKE Technicians working above and below each other in elevator shafts and objects being used on the car top from falling from height.

- The equipment contained in these kits is to be available at all times.
- Equipment not used on site is to be stored in the Kit Bags.
- All equipment contained in the Kit Bag is to be returned in full at the end of its use.
- Shaft Safety Kits are to be stored at the Branch Warehouses when not being used.
- Contents are to be replaced if missing or damaged when kits are returned at their end of their use to ensure that they are fully stocked when needing to be used again.
- All kits are to be checked prior to use, to ensure that they are fully stocked with all contents and that all equipment is on hand and available.
- The Kits are marked with the "TKE" logo and labelled as "Shaft Safety Kit".

**Shaft Safety Kit Bag and Contents** 